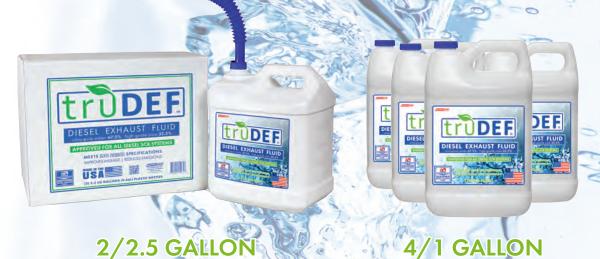

|   | SKUS              | PACKAGE SIZE | SKUS              | PACKAGE SIZE |
|---|-------------------|--------------|-------------------|--------------|
|   | 02302709800DEF050 | 1/2.5G       | 02302709800DEF097 | CLOSED DRUM  |
|   | 02302709800DEF051 | 2/2.5G       | 02302709800DEF096 | OPEN DRUM    |
|   | 02302709800DEF124 | 4/1G         | 02302709800DEF112 | CLOSED TOTE  |
| 4 | 02302709800DEF082 | 5G PAIL      | 02302709800DEF111 | OPEN TOTE    |
|   |                   |              | 02302709800DEF116 | BULK         |

# **PACKAGING**

1/2.5 **GALLON** 

**5 GALLON PAIL** 

**55 GALLON DRUM** 

**TOTE** 

**SCAN THE QR CODE** TO ORDER THIS PRODUCT **TODAY!** 